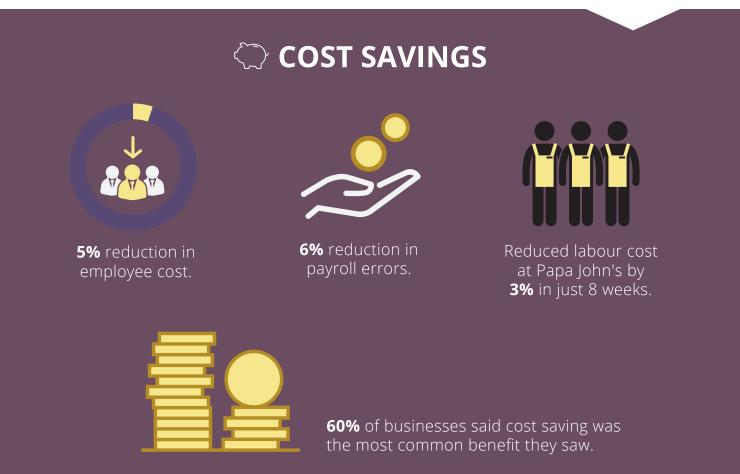

## **©** TIME SAVING

Reduces the time it takes to create a schedule by half.

Frees up **9 hours** of time per manager, per week.

42% of business said they had improved compliance and less scheduling errors.